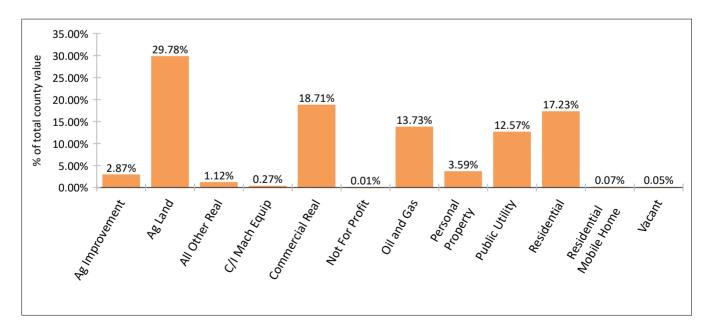

Property Value by Class

| Property Type/Class     | 2024 Value   | % of County |
|-------------------------|--------------|-------------|
| Residential             | \$13,323,735 | 17.23%      |
| Residential Mobile Home | \$51,292     | 0.07%       |
| Ag Land                 | \$23,030,832 | 29.78%      |
| Vacant                  | \$38,539     | 0.05%       |
| Not For Profit          | \$10,668     | 0.01%       |
| Public Utility          | \$9,719,972  | 12.57%      |
| Commercial Real         | \$14,467,825 | 18.71%      |
| Ag Improvement          | \$2,220,933  | 2.87%       |
| All Other Real          | \$867,712    | 1.12%       |
| C/I Mach Equip          | \$205,865    | 0.27%       |
| Personal Property       | \$2,777,162  | 0.27%       |
| Oil and Gas             | \$10,613,973 | 13.73%      |

#### Chart Displaying Percent of Property Value by Class