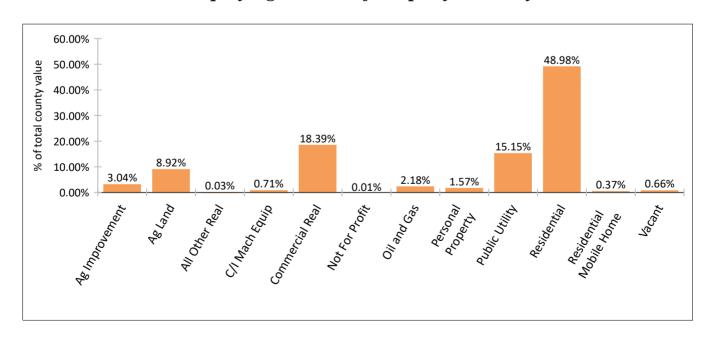

#### Property Value by Class

| Property Type/Class     | 2024 Value    | % of County |
|-------------------------|---------------|-------------|
| Residential             | \$145,224,731 | 48.98%      |
| Residential Mobile Home | \$1,083,255   | 0.37%       |
| Ag Land                 | \$26,442,363  | 8.92%       |
| Vacant                  | \$1,945,093   | 0.66%       |
| Not For Profit          | \$26,755      | 0.01%       |
| Public Utility          | \$44,931,176  | 15.15%      |
| Commercial Real         | \$54,537,904  | 18.39%      |
| Ag Improvement          | \$9,008,272   | 3.04%       |
| All Other Real          | \$94,311      | 0.03%       |
| C/I Mach Equip          | \$2,092,774   | 0.71%       |
| Personal Property       | \$4,645,925   | 0.71%       |
| Oil and Gas             | \$6,466,276   | 2.18%       |

### Chart Displaying Percent of Property Value by Class