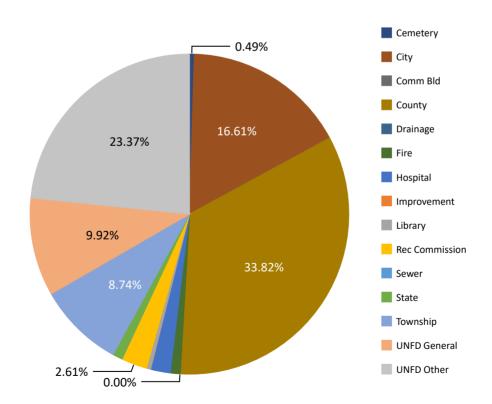

## Chart Displaying Percent of Property Tax by District

**Sumner County Distribution** 

| <b>Taxing Districts</b> | Total           | % of Total |
|-------------------------|-----------------|------------|
| State                   | \$444,749.35    | 0.97%      |
| County                  | \$15,444,663.11 | 33.82%     |
| City                    | \$7,583,232.71  | 16.61%     |
| Township                | \$3,988,943.27  | 8.74%      |
| UNFD General            | \$4,530,115.59  | 9.92%      |
| UNFD Other              | \$10,670,946.80 | 23.37%     |
| Cemetery                | \$223,792.84    | 0.49%      |
| Comm Bld                | \$4,008.50      | 0.01%      |
| Drainage                | \$2,084.12      | 0.00%      |
| Fire                    | \$451,678.73    | 0.99%      |
| Hospital                | \$910,406.44    | 1.99%      |
| Improvement             | \$4,091.81      | 0.01%      |
| Library                 | \$191,341.49    | 0.42%      |
| Sewer                   | \$14,197.44     | 0.03%      |
| Rec Commission          | \$1,190,279.91  | 2.61%      |

How the Tax Dollars are Distributed