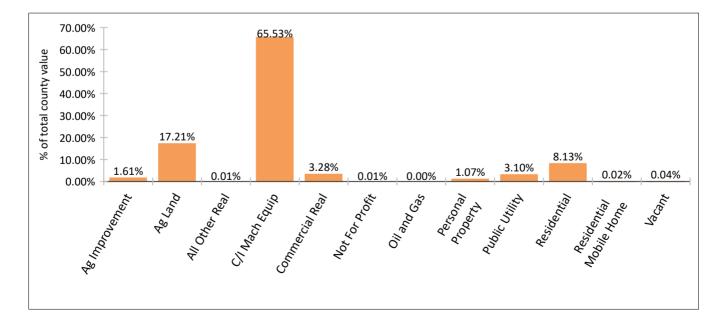

Property Value by Class

| <b>Property Type/Class</b> | 2024 Value    | % of County |
|----------------------------|---------------|-------------|
| Residential                | \$22,296,558  | 8.13%       |
| Residential Mobile Home    | \$59,042      | 0.02%       |
| Ag Land                    | \$47,198,663  | 17.21%      |
| Vacant                     | \$104,377     | 0.04%       |
| Not For Profit             | \$27,233      | 0.01%       |
| Public Utility             | \$8,505,693   | 3.10%       |
| Commercial Real            | \$8,992,322   | 3.28%       |
| Ag Improvement             | \$4,423,352   | 1.61%       |
| All Other Real             | \$21,500      | 0.01%       |
| C/I Mach Equip             | \$179,738,260 | 65.53%      |
| Personal Property          | \$2,934,324   | 65.53%      |
| Oil and Gas                | \$0           | 0.00%       |

#### Chart Displaying Percent of Property Value by Class