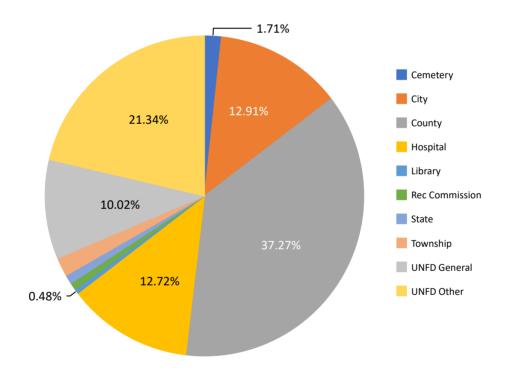

## Chart Displaying Percent of Property Tax by District

| Taxing Districts | Total          | % of Total |
|------------------|----------------|------------|
| State            | \$146,352.44   | 0.92%      |
| County           | \$5,940,836.05 | 37.27%     |
| City             | \$2,058,413.55 | 12.91%     |
| Township         | \$304,288.58   | 1.91%      |
| UNFD General     | \$1,596,904.44 | 10.02%     |
| UNFD Other       | \$3,401,841.20 | 21.34%     |
| Cemetery         | \$272,089.47   | 1.71%      |
| Hospital         | \$2,027,166.21 | 12.72%     |
| Library          | \$77,131.36    | 0.48%      |
| Rec Commission   | \$116,667.19   | 0.73%      |

### Harper County Distribution

#### How the Tax Dollars are Distributed