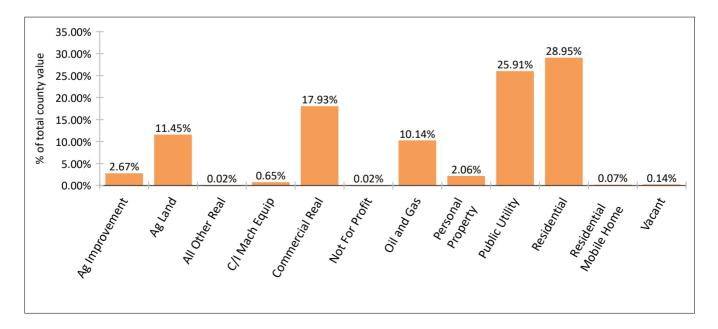

Property Value by Class

| Property Type/Class     | 2024 Value   | % of County |
|-------------------------|--------------|-------------|
| Residential             | \$28,242,492 | 28.95%      |
| Residential Mobile Home | \$66,782     | 0.07%       |
| Ag Land                 | \$11,167,908 | 11.45%      |
| Vacant                  | \$134,982    | 0.14%       |
| Not For Profit          | \$21,102     | 0.02%       |
| Public Utility          | \$25,278,999 | 25.91%      |
| Commercial Real         | \$17,489,230 | 17.93%      |
| Ag Improvement          | \$2,607,469  | 2.67%       |
| All Other Real          | \$19,638     | 0.02%       |
| C/I Mach Equip          | \$631,056    | 0.65%       |
| Personal Property       | \$2,012,580  | 0.65%       |
| Oil and Gas             | \$9,895,680  | 10.14%      |

Chart Displaying Percent of Property Value by Class