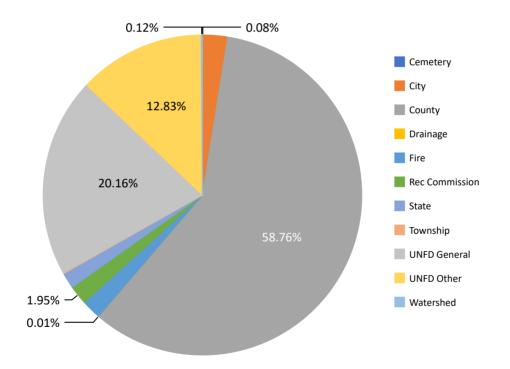

# Chart Displaying Percent of Property Tax by District

| Taxing Districts | Total           | % of Total |
|------------------|-----------------|------------|
| State            | \$944,327.10    | 1.58%      |
| County           | \$35,117,006.96 | 58.76%     |
| City             | \$1,471,233.32  | 2.46%      |
| Township         | \$47,545.40     | 0.08%      |
| UNFD General     | \$12,045,864.26 | 20.16%     |
| UNFD Other       | \$7,669,562.22  | 12.83%     |
| Cemetery         | \$45,302.04     | 0.08%      |
| Drainage         | \$3,172.52      | 0.01%      |
| Fire             | \$1,184,027.12  | 1.98%      |
| Watershed        | \$70,359.91     | 0.12%      |
| Rec Commission   | \$1,166,390.19  | 1.95%      |

### Coffey County Distribution

#### How the Tax Dollars are Distributed