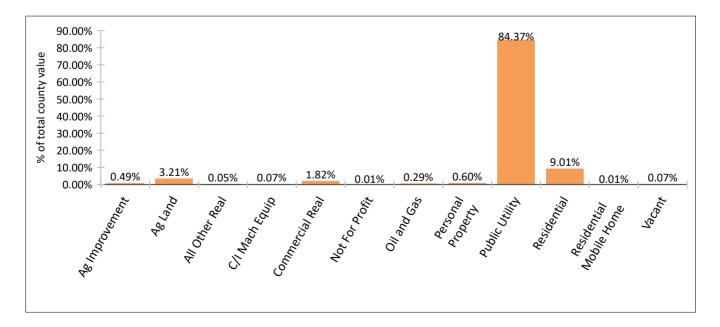

Property Value by Class

| Property Type/Class     | 2024 Value    | % of County |
|-------------------------|---------------|-------------|
| Residential             | \$56,749,494  | 9.01%       |
| Residential Mobile Home | \$63,809      | 0.01%       |
| Ag Land                 | \$20,220,354  | 3.21%       |
| Vacant                  | \$453,586     | 0.07%       |
| Not For Profit          | \$57,055      | 0.01%       |
| Public Utility          | \$531,164,321 | 84.37%      |
| Commercial Real         | \$11,440,177  | 1.82%       |
| Ag Improvement          | \$3,058,898   | 0.49%       |
| All Other Real          | \$290,547     | 0.05%       |
| C/I Mach Equip          | \$466,740     | 0.07%       |
| Personal Property       | \$3,764,075   | 0.07%       |
| Oil and Gas             | \$1,821,866   | 0.29%       |

### Chart Displaying Percent of Property Value by Class